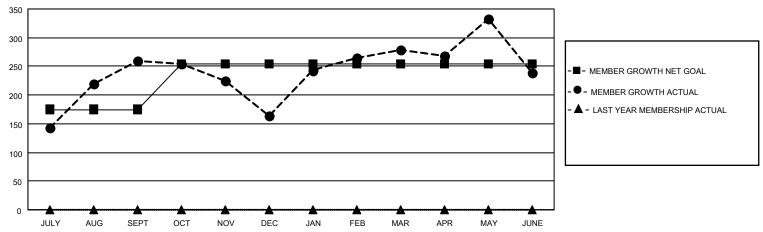

## GOALS AND ACTUAL MEMBERS CUMULATIVE

| DROPPED CLUBS: 6 |     | 86 CLUBS OF 95 ADDED 1 OR<br>MORE NEW MEMBERS | GENDER DISTRIBUTION                 |                |  |
|------------------|-----|-----------------------------------------------|-------------------------------------|----------------|--|
|                  |     | MONE NEW MEMBERS                              | MALE                                | 2,730 (86.07%) |  |
|                  |     |                                               | FEMALE 442 (13.93%)                 |                |  |
| DROPPED MEMBERS  |     |                                               | NON BINARY                          | 0 (0.00%)      |  |
|                  |     |                                               | PREFER NOT TO ANSWER 0 (0.00%)      |                |  |
| DECEASED         | 11  |                                               |                                     |                |  |
| CLUB CANCELLED   | 147 | CLICK HERE FOR CUMULATIVE                     | TOTAL FAMILY UNIT MEMBERS           | 804            |  |
| OTHER            | 585 | MEMBERSHIP DATA                               |                                     |                |  |
| TOTAL 743        |     |                                               | FAMILY MEMBERS PAYING HALF DUES 473 |                |  |
|                  |     |                                               |                                     |                |  |