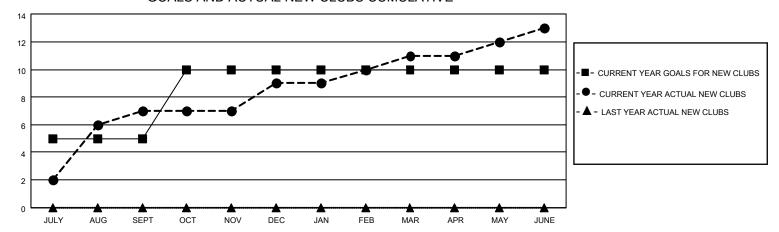

## MONTHLY MEMBERSHIP PROGRESS REPORT

LOCATION INDIA District 324 H Results as of: 6/30/2022

| Clubs RESULTS FOR 2021-2022 |   |   |   | Members RESULTS FOR 2021-2022 |     |     |     |
|-----------------------------|---|---|---|-------------------------------|-----|-----|-----|
|                             |   |   |   |                               |     |     |     |
| JULY/AUG/SEPT               | 5 | 7 | 2 | JULY/AUG/SEPT                 | 175 | 434 | 163 |
| OCT/NOV/DEC                 | 5 | 2 | 1 | OCT/NOV/DEC                   | 80  | 79  | 174 |
| JAN/FEB/MAR                 | 0 | 2 | 1 | JAN/FEB/MAR                   | 0   | 196 | 71  |
| APR/MAY/JUNE                | 0 | 2 | 2 | APR/MAY/JUNE                  | 0   | 332 | 335 |

## GOALS AND ACTUAL NEW CLUBS CUMULATIVE



## GOALS AND ACTUAL MEMBERS CUMULATIVE



| DROPPED CLUBS: 6 |     | 86 CLUBS OF 95 ADDED 1 OR<br>MORE NEW MEMBERS | GENDER DISTRIBUTION                 |                |  |
|------------------|-----|-----------------------------------------------|-------------------------------------|----------------|--|
|                  |     | MONE NEW MEMBERS                              | MALE                                | 2,730 (86.07%) |  |
|                  |     |                                               | FEMALE 442 (13.93%)                 |                |  |
| DROPPED MEMBERS  |     |                                               | NON BINARY                          | 0 (0.00%)      |  |
|                  |     |                                               | PREFER NOT TO AN